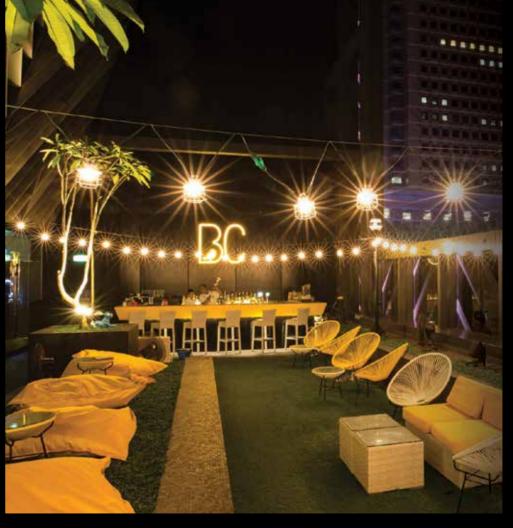

#### **BAR CANARY**

An idyllic oasis above the hustle and bustle of Orchard Road and set amidst an astro turf setting, one can simply kick off their shoes to chill under mesmerizing fairy lights at the lush and laidback Bar Canary.