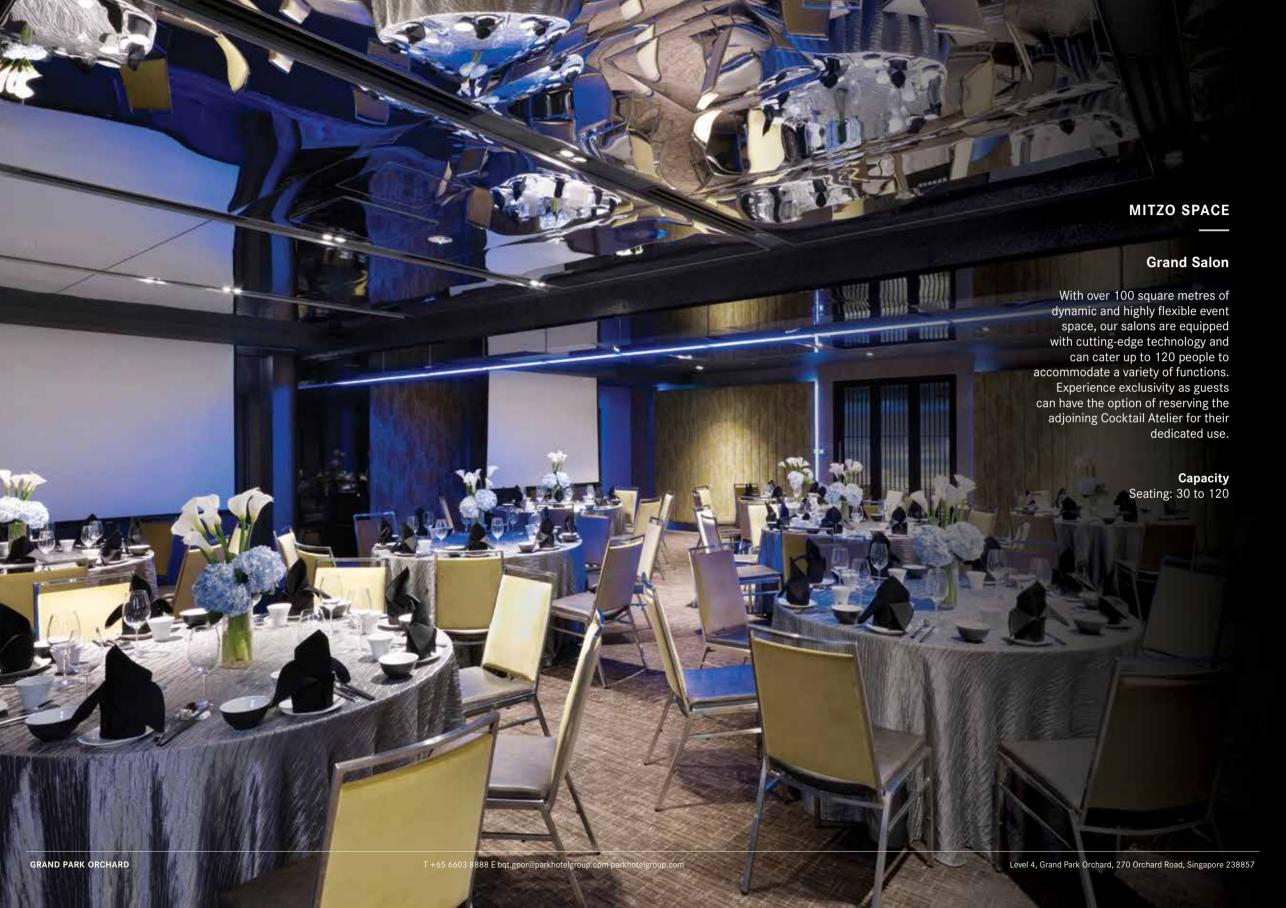

#### **MITZO RESTAURANT & BAR**

Mitzo breaks the mould of Chinese dining by combining a contemporary take on Cantonese cuisine with an artisanal cocktail programme. When night falls, like a true chamelon, Mitzo takes on the persona of a modern supper club, melding the lines between restaurant, cocktail bar and club.