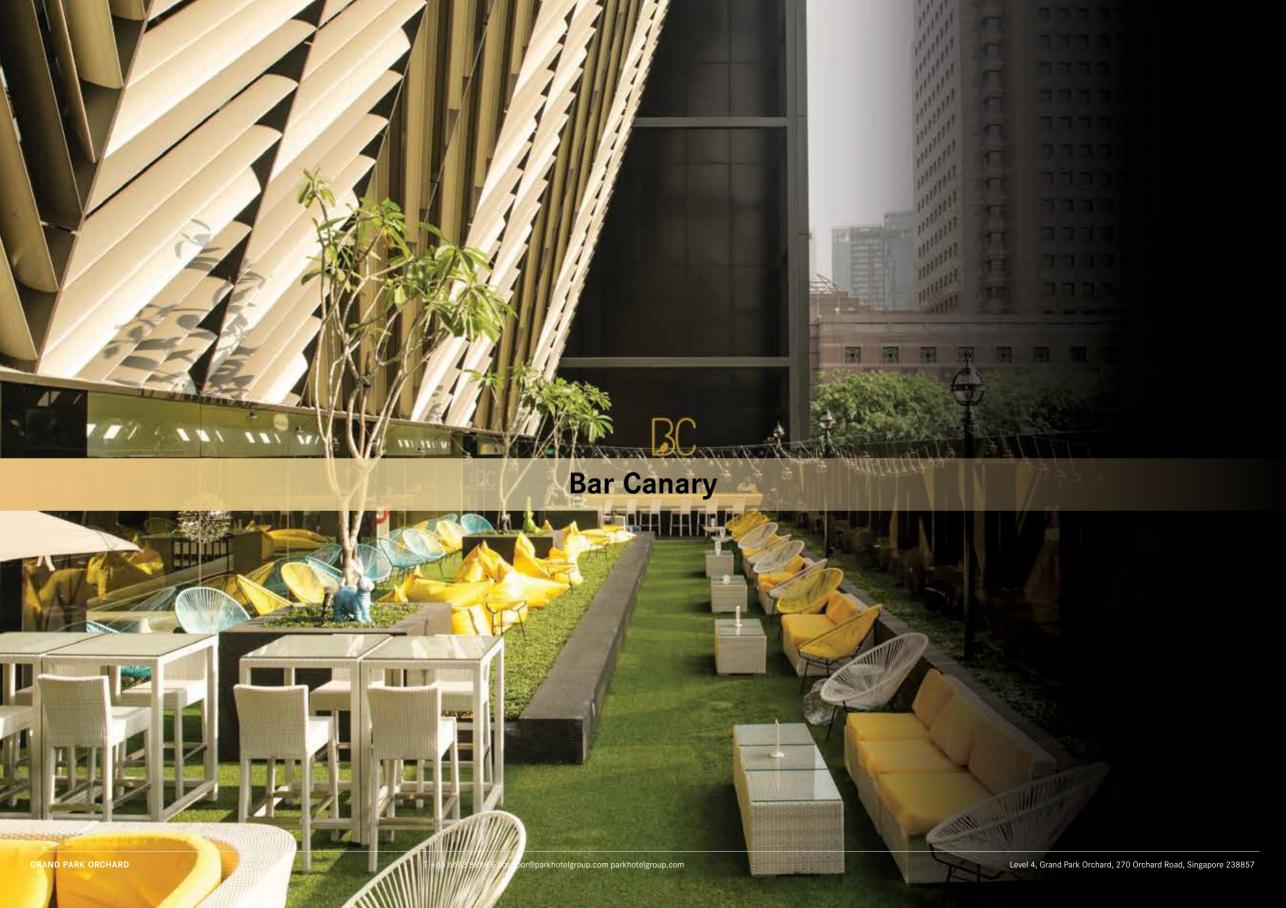

#### **BAR CANARY**

An idyllic oasis above the hustle and bustle of Orchard Road and set amidst an astro turf setting, one can simply kick off their shoes to chill under mesmerizing fairy lights at the lush and laidback Bar Canary.