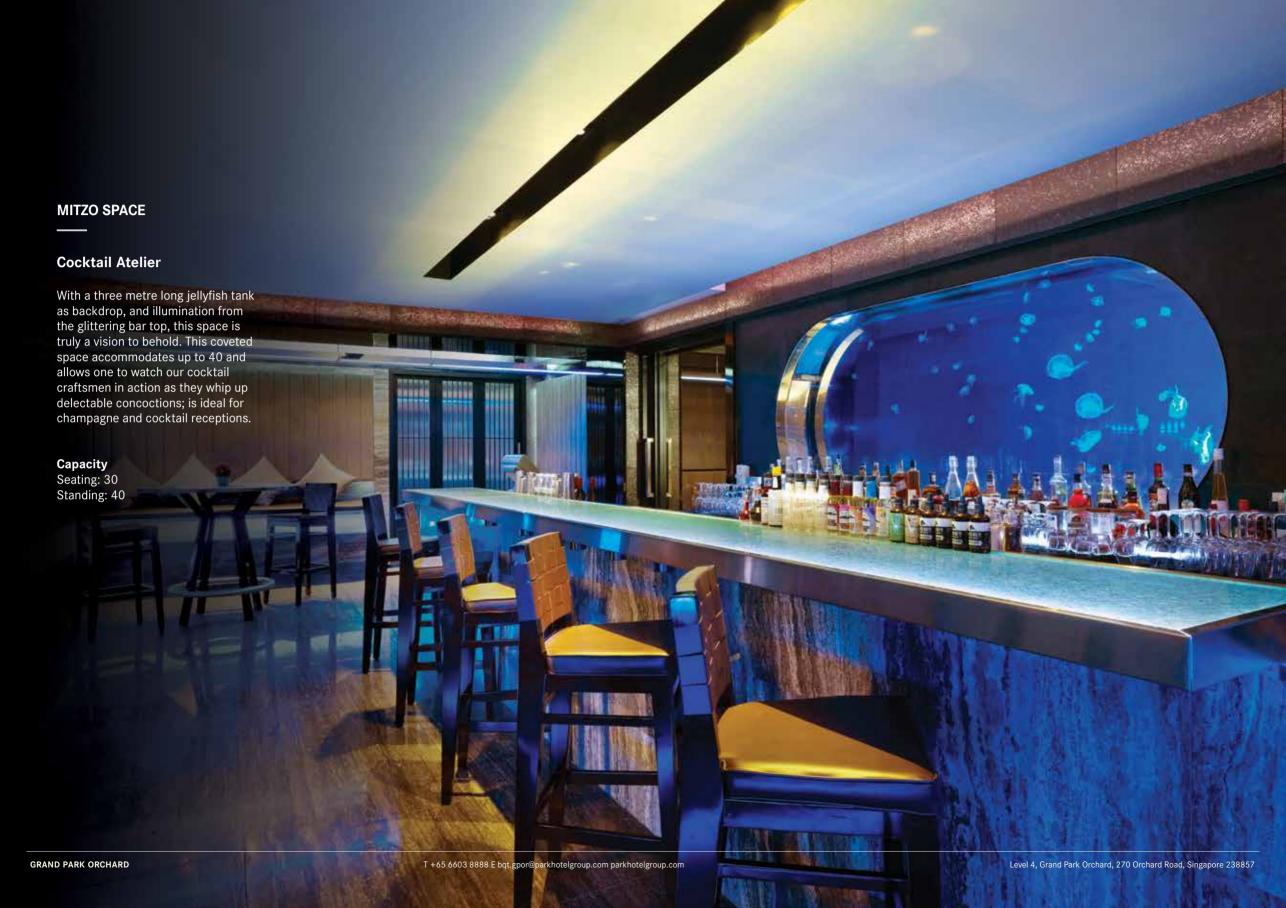

### **MITZO RESTAURANT & BAR**

Mitzo breaks the mould of Chinese dining by combining a contemporary take on Cantonese cuisine with an artisanal cocktail programme. When night falls, like a true chamelon, Mitzo takes on the persona of a modern supper club, melding the lines between restaurant, cocktail bar and club.