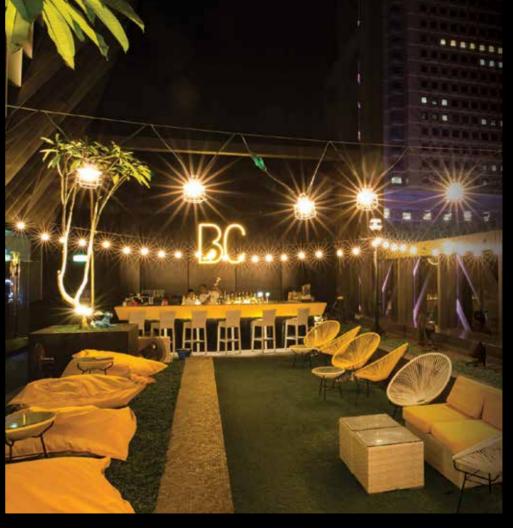

### **BAR CANARY**

An idyllic oasis above the hustle and bustle of Orchard Road and set amidst an astro turf setting, one can simply kick off their shoes to chill under mesmerizing fairy lights at the lush and laidback Bar Canary.