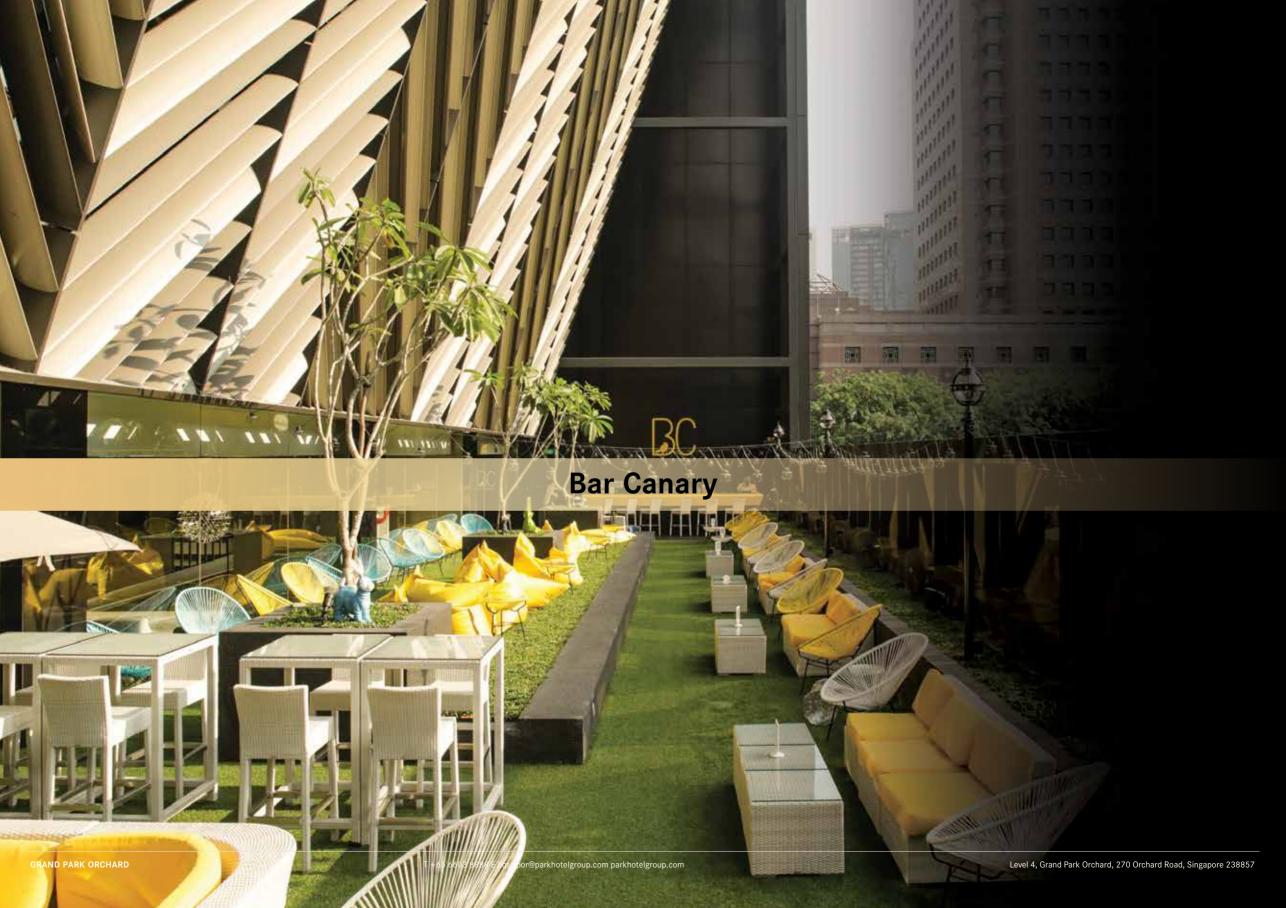

### **BAR CANARY**

An idyllic oasis above the hustle and bustle of Orchard Road and set amidst an astro turf setting, one can simply kick off their shoes to chill under mesmerizing fairy lights at the lush and laidback Bar Canary.