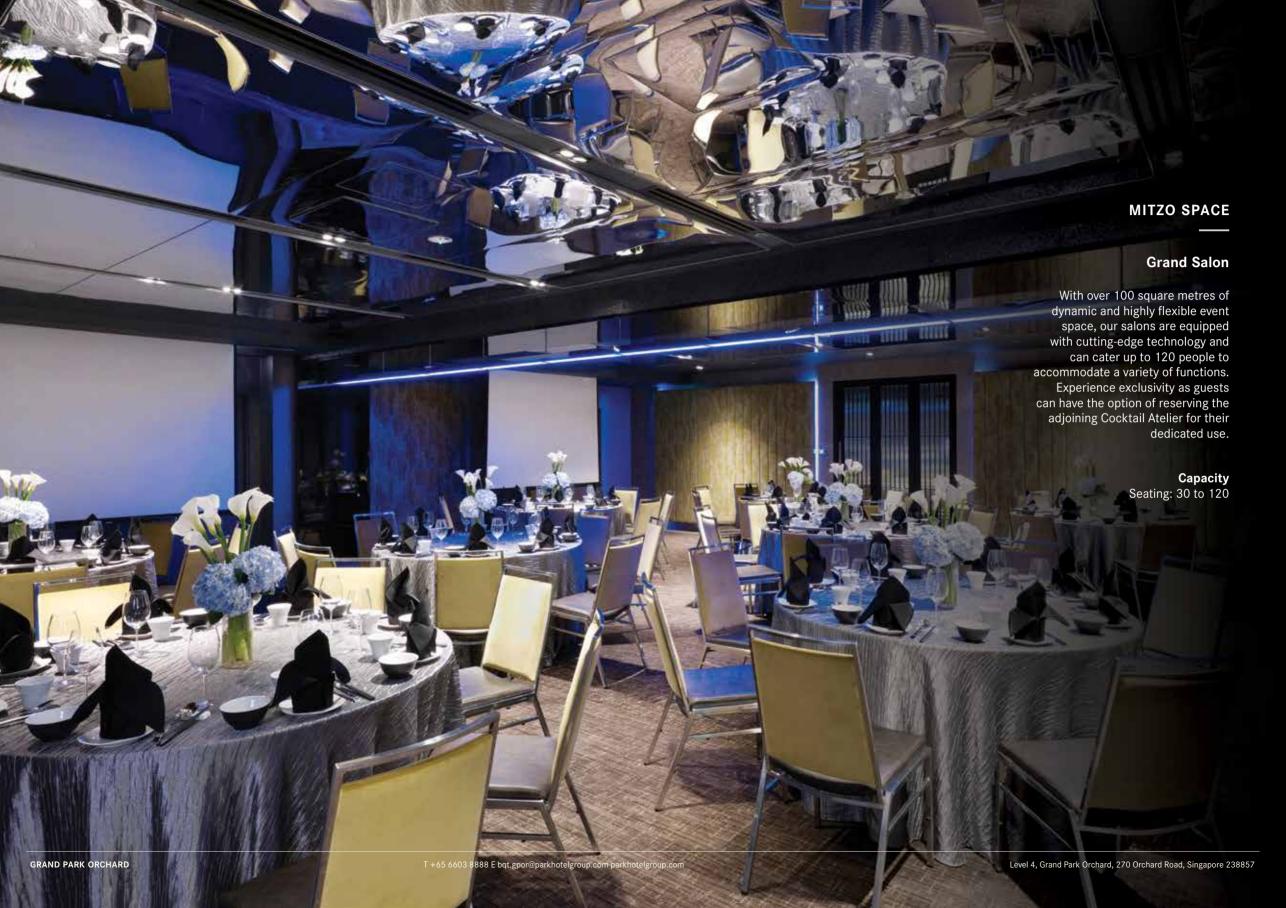

### **MITZO RESTAURANT & BAR**

Mitzo breaks the mould of Chinese dining by combining a contemporary take on Cantonese cuisine with an artisanal cocktail programme. When night falls, like a true chamelon, Mitzo takes on the persona of a modern supper club, melding the lines between restaurant, cocktail bar and club.